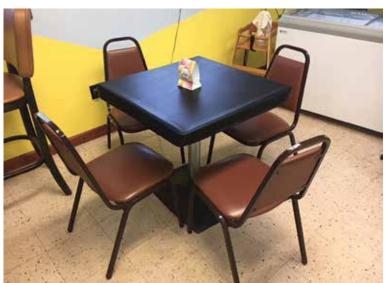

## 325 MILTON BLVD., NEWTON FALLS, OH 44444

**Directions:** Take Rt. 534 to south edge of town across from car wash. Watch for KIKO signs.

(4) Quality Spaceman Soft Serve Machines - Comm. Refrig. - Freezer - Tables - Chairs - Etc.: (4) Spaceman 1 ph. 220V air cooled soft serve machines, like new, 2 flavor with center twist, model #6240 all self-contained on wheels - (2) Artic Air SS self-contained upright freezer and refrigerator, like new -Turror Air self-contained SS refrig. Cabinet with 2 doors and SS inserts, like new – plastic topping dispensers – 2' X 2' SS table - computer POS system complete with scales, prints, Lenovo computer "All Star POS" – phone with 2 remotes – 15 orange stackable chairs – 17 stackable brown chairs – (5) 29 X 29 pedestal tables - 2 high round tables - 4 high chairs -Hamilton single milkshake machine - Cuisinart new 12 cup coffee maker - small bookcase - misc. shelving - SS pots case of Armstrong ceiling tile – trash can – bench – digital programable sign – mop bucket – misc. supplies – photos on website.