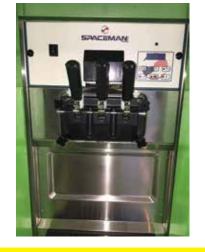

## 325 MILTON BLVD., NEWTON FALLS, OH 44444

**Directions:** Take Rt. 534 to south edge of town across from car wash. Watch for KIKO signs.

(4) Quality Spaceman Soft Serve Machines - Comm. Refrig. - Freezer - Tables - Chairs - Etc.: (4) Spaceman 1 ph. 220V air cooled soft serve machines, like new, 2 flavor with center twist, model #6240 all self-contained on wheels - (2) Artic Air SS self-contained upright freezer and refrigerator, like new -Turror Air self-contained SS refrig. Cabinet with 2 doors and SS inserts, like new – plastic topping dispensers – 2' X 2' SS table - computer POS system complete with scales, prints, Lenovo computer "All Star POS" – phone with 2 remotes – 15 orange stackable chairs – 17 stackable brown chairs – (5) 29 X 29 pedestal tables - 2 high round tables - 4 high chairs -Hamilton single milkshake machine - Cuisinart new 12 cup coffee maker - small bookcase - misc. shelving - SS pots case of Armstrong ceiling tile – trash can – bench – digital programable sign – mop bucket – misc. supplies – photos on website.