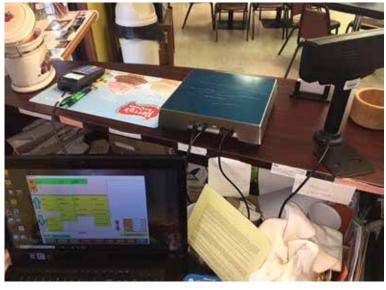

## 325 MILTON BLVD., NEWTON FALLS, OH 44444

**Directions:** Take Rt. 534 to south edge of town across from car wash. Watch for KIKO signs.

(4) Quality Spaceman Soft Serve Machines - Comm. Refrig. - Freezer - Tables - Chairs - Etc.: (4) Spaceman 1 ph. 220V air cooled soft serve machines, like new, 2 flavor with center twist, model #6240 all self-contained on wheels - (2) Artic Air SS self-contained upright freezer and refrigerator, like new -Turror Air self-contained SS refrig. Cabinet with 2 doors and SS inserts, like new – plastic topping dispensers – 2' X 2' SS table - computer POS system complete with scales, prints, Lenovo computer "All Star POS" – phone with 2 remotes – 15 orange stackable chairs – 17 stackable brown chairs – (5) 29 X 29 pedestal tables - 2 high round tables - 4 high chairs -Hamilton single milkshake machine - Cuisinart new 12 cup coffee maker - small bookcase - misc. shelving - SS pots case of Armstrong ceiling tile – trash can – bench – digital programable sign – mop bucket – misc. supplies – photos on website.