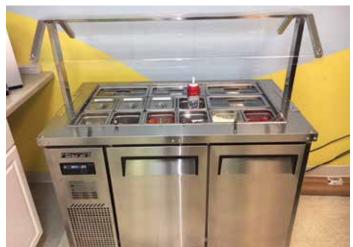

## 325 MILTON BLVD., NEWTON FALLS, OH 44444

**Directions:** Take Rt. 534 to south edge of town across from car wash. Watch for KIKO signs.

(4) Quality Spaceman Soft Serve Machines - Comm. Refrig. - Freezer - Tables - Chairs - Etc.: (4) Spaceman 1 ph. 220V air cooled soft serve machines, like new, 2 flavor with center twist, model #6240 all self-contained on wheels - (2) Artic Air SS self-contained upright freezer and refrigerator, like new -Turror Air self-contained SS refrig. Cabinet with 2 doors and SS inserts, like new – plastic topping dispensers – 2' X 2' SS table - computer POS system complete with scales, prints, Lenovo computer "All Star POS" – phone with 2 remotes – 15 orange stackable chairs – 17 stackable brown chairs – (5) 29 X 29 pedestal tables - 2 high round tables - 4 high chairs -Hamilton single milkshake machine - Cuisinart new 12 cup coffee maker - small bookcase - misc. shelving - SS pots case of Armstrong ceiling tile – trash can – bench – digital programable sign – mop bucket – misc. supplies – photos on website.