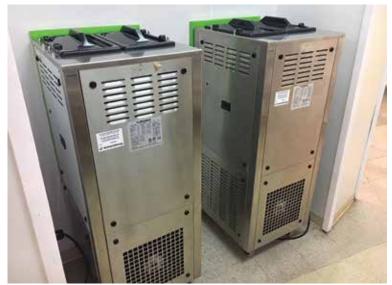

## 325 MILTON BLVD., NEWTON FALLS, OH 44444

**Directions:** Take Rt. 534 to south edge of town across from car wash. Watch for KIKO signs.

(4) Quality Spaceman Soft Serve Machines - Comm. Refrig. - Freezer - Tables - Chairs - Etc.: (4) Spaceman 1 ph. 220V air cooled soft serve machines, like new, 2 flavor with center twist, model #6240 all self-contained on wheels - (2) Artic Air SS self-contained upright freezer and refrigerator, like new -Turror Air self-contained SS refrig. Cabinet with 2 doors and SS inserts, like new – plastic topping dispensers – 2' X 2' SS table - computer POS system complete with scales, prints, Lenovo computer "All Star POS" – phone with 2 remotes – 15 orange stackable chairs – 17 stackable brown chairs – (5) 29 X 29 pedestal tables - 2 high round tables - 4 high chairs -Hamilton single milkshake machine - Cuisinart new 12 cup coffee maker - small bookcase - misc. shelving - SS pots case of Armstrong ceiling tile – trash can – bench – digital programable sign – mop bucket – misc. supplies – photos on website.