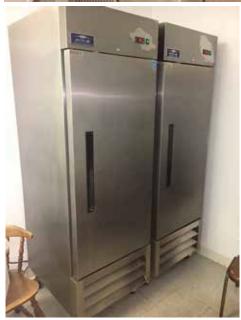

## 325 MILTON BLVD., NEWTON FALLS, OH 44444

**Directions:** Take Rt. 534 to south edge of town across from car wash. Watch for KIKO signs.

(4) Quality Spaceman Soft Serve Machines - Comm. Refrig. - Freezer - Tables - Chairs - Etc.: (4) Spaceman 1 ph. 220V air cooled soft serve machines, like new, 2 flavor with center twist, model #6240 all self-contained on wheels - (2) Artic Air SS self-contained upright freezer and refrigerator, like new -Turror Air self-contained SS refrig. Cabinet with 2 doors and SS inserts, like new – plastic topping dispensers – 2' X 2' SS table - computer POS system complete with scales, prints, Lenovo computer "All Star POS" – phone with 2 remotes – 15 orange stackable chairs – 17 stackable brown chairs – (5) 29 X 29 pedestal tables - 2 high round tables - 4 high chairs -Hamilton single milkshake machine - Cuisinart new 12 cup coffee maker - small bookcase - misc. shelving - SS pots case of Armstrong ceiling tile – trash can – bench – digital programable sign – mop bucket – misc. supplies – photos on website.